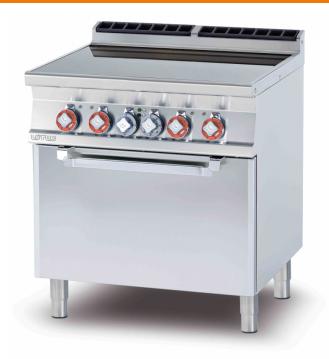

## CFC4-78ET

## 70 **ELECTRIC COOKERS**

Electric range N. 4 plates ceramic glass cm. 75 x 57 - traditional elettric oven cm. 67x55x34h, temp: 50÷300°C, with 1 grid cm.65x53 GN2/1 (included 1 Head end filler strip mod.TPA-7)

Construction - Fabricated using CrNi 18/10 AISI 304 grade Stainless Steel Scotch-Brite Satin polish Finish, incorporating 2 mm thick worktop, rounded edges, chromed details and rear splash back. Knobs with waterproof grades IPX5. Model - Professional Electric Cooker with static or ventilated electric oven, with or without side compartment. Cast Iron square or round hot plates with steel border seals, seven position switch and temperature limiter. Ceramic glass tops with radiant heat hot plates on entire cook top and warning lights for residual heat, electric oven with 50 - 300degC control. Maintenance - All serviceable parts are accessible by the easy removal of front control panel. Fittings -Appliance is supplied with adjustable feet.