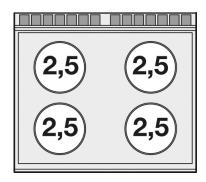

## 70 **ELECTRIC COOKERS**

Electric range N. 4 plates ceramic glass cm. 75 x 57 - traditional elettric oven cm. 67x55x34h, temp: 50÷300°C, with 1 grid cm.65x53 GN2/1 (included 1 Head end filler strip mod.TPA-7)

Construction - Fabricated using CrNi 18/10 AISI 304 grade Stainless Steel Scotch-Brite Satin polish Finish, incorporating 2 mm thick worktop, rounded edges, chromed details and rear splash back. Knobs with waterproof grades IPX5. Model - Professional Electric Cooker with static or ventilated electric oven, with or without side compartment. Cast Iron square or round hot plates with steel border seals, seven position switch and temperature limiter. Ceramic glass tops with radiant heat hot plates on entire cook top and warning lights for residual heat, electric oven with 50 - 300degC control. Maintenance - All serviceable parts are accessible by the easy removal of front control panel. Fittings -Appliance is supplied with adjustable feet.