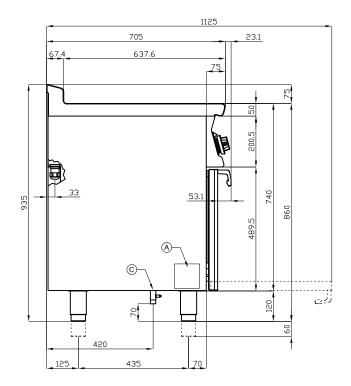

## CFC4-78ET

## 70 **ELECTRIC COOKERS**

| Α | Data plate | В | Electrical connection |  |
|---|------------|---|-----------------------|--|
|   |            |   |                       |  |

MODEL: CFC4-78ET

**DIMENSIONS:** cm. 80x 70,5x 90h

**ELECTRIC POWER:** 15 kW **VOLTAGE:** 400V~3N FREQUENCY: 50/60 Hz

kg: 107 0.709 m³: