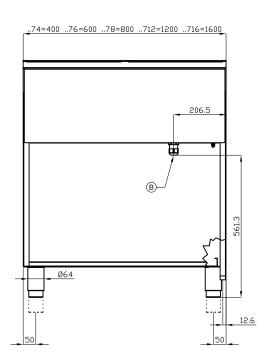

## CFC4-78ET

## 70 **ELECTRIC COOKERS**

| Α | Data plate | В | Electrical connection |  |
|---|------------|---|-----------------------|--|
|   |            |   |                       |  |

MODEL: CFC4-78ET

**DIMENSIONS:** cm. 80x 70,5x 90h

**ELECTRIC POWER:** 15 kW **VOLTAGE:** 400V~3N FREQUENCY: 50/60 Hz

kg: 107 0.709 m³: